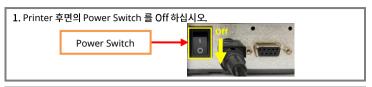

6. Turn the Switch On as shown below. Then, engage the Peeler Levers with the sockets (yellow circles) to close so that they make a clicking sound.

\* If the Levers are not engaged correctly, try again after repeating steps 3 and 4.

※ SLP-TX22x 모델의 Cover Roller L&R 은 도구 사용 없이 분리가능 합니다. 하기 사각 홈(빨간색 원)에 Peeler Bar 를 방향에 맞추어 조립하십시오.

이 후, Cover Roller L&R 을 재 조립하십시오.

※ Peeler Bar 오 조립 시, Peeler 가 제대로 동작하지 않으므로 주의하십시오.

6. 하기와 같이 Switch 를 On 으로 변경하십시오. 그리고 Peeler Lever 가 노란색 원 표시 홈에 딸각 소리가 날 때까지 닫아 주십시오.