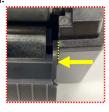

### DX/TX(2inch Model) Series

2. Open the Printer. And Insert tweezers (recommended) into the Right hole (yellow dotted line) of the Cover STD, then press it inward (yellow arrow) to disassemble it.

\* You can also remove it by pressing the left side in the same manner.

## DX/TX(2inch Model) 시리즈

2. Printer 를 열어 주십시오. 그 다음 Cover STD 의 우측 홈 부분(노란색 점선)에 핀셋을 넣은 다음 내측방향(노란색 화살표)으로 눌러 분리하십시오.

※ 같은 방법으로 좌측을 눌러 분리해도 무관합니다.

3. Peeler Wire 를 Wire Hole 에 삽입하십시오.

4. Wire 를 삽입한 상태로 하기와 같이 Peeler 의 우측 부 Boss 를 Boss Hole 에 조립한 뒤, 좌측 부분도 Boss Hole 에 맞추어 조립하십시오.