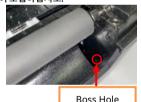

Cover STD

3. Insert the Peeler Wire into the Wire Hole.

4. With the Wire inserted, fit the right Boss of the Peeler to the Boss Hole as

SLP-DX22x: After removing the 4 screws (Yellow circles) using a screwdriver and disassemble the Cover Roller L&R(Red squares).
 SLP-TX22x: Cover Roller L&R can be removed without tools.
 Assemble the Peeler Bar by aligning the direction to the square hole below(Red Circles). Then, reassemble the removed Cover Roller L&R.
 Be careful to install the Peeler Bar correctly. Otherwise, the Peeler will not work properly.

## DX/TX(2inch Model) 시리즈

2. Printer 를 열어 주십시오. 그 다음 Cover STD 의 우측 홈 부분(노란색 점선)에 핀셋을 넣은 다음 내측방향(노란색 화살표)으로 눌러 분리하십시오.

※ 같은 방법으로 좌측을 눌러 분리해도 무관합니다.

3. Peeler Wire 를 Wire Hole 에 삽입하십시오.

4. Wire 를 삽입한 상태로 하기와 같이 Peeler 의 우측 부 Boss 를 Boss Hole 에 조립한 뒤, 좌측 부분도 Boss Hole 에 맞추어 조립하십시오.