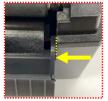

### DX/TX(2inch Model) Series

2. Open the Printer. And Insert tweezers (recommended) into the Right hole (yellow dotted line) of the Cover STD, then press it inward (yellow arrow) to disassemble it.

\* You can also remove it by pressing the left side in the same manner.