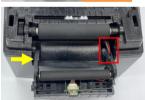

Cover STD

3. Insert the Peeler Wire into the Wire Hole.

4. With the Wire inserted, fit the right Boss of the Peeler to the Boss Hole as

SLP-DX22x: After removing the 4 screws (Yellow circles) using a screwdriver and disassemble the Cover Roller L&R(Red squares).
 SLP-TX22x: Cover Roller L&R can be removed without tools.
 Assemble the Peeler Bar by aligning the direction to the square hole below(Red Circles). Then, reassemble the removed Cover Roller L&R.
 Be careful to install the Peeler Bar correctly. Otherwise, the Peeler will not work properly.

※ SLP-TX22x 모델의 Cover Roller L&R 은 도구 사용 없이 분리가능 합니다. 하기 사각 홈(빨간색 원)에 Peeler Bar 를 방향에 맞추어 조립하십시오.

이 후, Cover Roller L&R 을 재 조립하십시오.

※ Peeler Bar 오 조립 시, Peeler 가 제대로 동작하지 않으므로 주의하십시오.

6. 하기와 같이 Switch 를 On 으로 변경하십시오. 그리고 Peeler Lever 가 노란색 원 표시 홈에 딸각 소리가 날 때까지 닫아 주십시오.