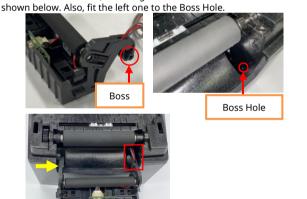

Cover STD

3. Insert the Peeler Wire into the Wire Hole.

4. With the Wire inserted, fit the right Boss of the Peeler to the Boss Hole as

SLP-DX22x: After removing the 4 screws (Yellow circles) using a screwdriver and disassemble the Cover Roller L&R(Red squares).
 SLP-TX22x: Cover Roller L&R can be removed without tools.
 Assemble the Peeler Bar by aligning the direction to the square hole below(Red Circles). Then, reassemble the removed Cover Roller L&R.
 Be careful to install the Peeler Bar correctly. Otherwise, the Peeler will not work properly.