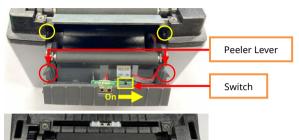

6. Turn the Switch On as shown below. Then, engage the Peeler Levers with the sockets (yellow circles) to close so that they make a clicking sound.

\* If the Levers are not engaged correctly, try again after repeating steps 3 and 4.

※ SLP-TX22x 모델의 Cover Roller L&R 은 도구 사용 없이 분리가능 합니다. 하기 사각 홈(빨간색 원)에 Peeler Bar 를 방향에 맞추어 조립하십시오.

이 후, Cover Roller L&R 을 재 조립하십시오.

※ Peeler Bar 오 조립 시, Peeler 가 제대로 동작하지 않으므로 주의하십시오.

6. 하기와 같이 Switch 를 On 으로 변경하십시오. 그리고 Peeler Lever 가 노란색 원 표시 홈에 딸각 소리가 날 때까지 닫아 주십시오.

※ 체결이 안 될 경우, 순서 3-4 과정을 반복 후, 재시도 하십시오.

7. Printer 바닥 면이 전면으로 향하게 하십시오.

% SLP-DX22x 모델은 Hook(노란색 원)를 내측 방향으로 눌러 Cover DIP 을 분리하십시오.

% SLP-TX22x 모델은 십자드라이버를 사용하여 스크류 1 개소(노란색 사각형)를 제거한 다음 Cover DIP 을 분리하십시오.