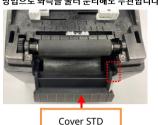

### DX/TX(2inch Model) Series

2. Open the Printer. And Insert tweezers (recommended) into the Right hole (yellow dotted line) of the Cover STD, then press it inward (yellow arrow) to disassemble it.

\* You can also remove it by pressing the left side in the same manner.

Cover STD

3. Insert the Peeler Wire into the Wire Hole.

4. With the Wire inserted, fit the right Boss of the Peeler to the Boss Hole as

SLP-DX22x: After removing the 4 screws (Yellow circles) using a screwdriver and disassemble the Cover Roller L&R(Red squares).
 SLP-TX22x: Cover Roller L&R can be removed without tools.
 Assemble the Peeler Bar by aligning the direction to the square hole below(Red Circles). Then, reassemble the removed Cover Roller L&R.
 Be careful to install the Peeler Bar correctly. Otherwise, the Peeler will not work properly.

## DX/TX(2inch Model) 시리즈

2. Printer 를 열어 주십시오. 그 다음 Cover STD 의 우측 홈 부분(노란색 점선)에 핀셋을 넣은 다음 내측방향(노란색 화살표)으로 눌러 분리하십시오.

※ 같은 방법으로 좌측을 눌러 분리해도 무관합니다.

3. Peeler Wire 를 Wire Hole 에 삽입하십시오.

4. Wire 를 삽입한 상태로 하기와 같이 Peeler 의 우측 부 Boss 를 Boss Hole 에 조립한 뒤, 좌측 부분도 Boss Hole 에 맞추어 조립하십시오.