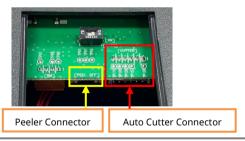

\*\* Be careful to avoid tangling with other Wires when shaping.

8. Insert the Peeler Wire to the Peeler Connector (yellow square) in the correct direction.

Reassemble the Cover Dip that was removed in step 7. Then, connect the power supply and turn the power on to check if the Peeler Sensor LED is green when turned on.

Peeler Wire 를 하기 그림과 같이 보이게 정형 하십시오.

※ 다른 Wire 와 꼬이지 않게 정형 하십시오.

8. Peeler Wire 를 방향에 맞추어 Peeler Connector(노란색 사각형)에 삽입하십시오.

Peeler Connector

Auto Cutter Connector

9. 순서 7 에서 분리한 Cover DIP 을 재 조립하십시오. 이 후, 전원장치를 연결하여 전원을 켜고 Peeler Sensor LED 에 녹색 점등 되는지 확인하십시오.