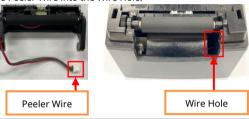

Cover STD

3. Insert the Peeler Wire into the Wire Hole.

4. With the Wire inserted, fit the right Boss of the Peeler to the Boss Hole as

SLP-DX22x: After removing the 4 screws (Yellow circles) using a screwdriver and disassemble the Cover Roller L&R(Red squares).
 SLP-TX22x: Cover Roller L&R can be removed without tools.
 Assemble the Peeler Bar by aligning the direction to the square hole below(Red Circles). Then, reassemble the removed Cover Roller L&R.
 Be careful to install the Peeler Bar correctly. Otherwise, the Peeler will not work properly.

\*\* Be careful to avoid tangling with other Wires when shaping.

8. Insert the Peeler Wire to the Peeler Connector (yellow square) in the correct direction.

Reassemble the Cover Dip that was removed in step 7. Then, connect the power supply and turn the power on to check if the Peeler Sensor LED is green when turned on.