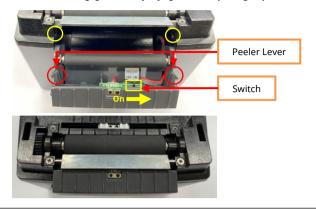

6. Turn the Switch On as shown below. Then, engage the Peeler Levers with the sockets (yellow circles) to close so that they make a clicking sound.

\* If the Levers are not engaged correctly, try again after repeating steps 3 and 4.