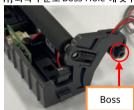

Cover STD

3. Insert the Peeler Wire into the Wire Hole.

4. With the Wire inserted, fit the right Boss of the Peeler to the Boss Hole as

SLP-DX22x: After removing the 4 screws (Yellow circles) using a screwdriver and disassemble the Cover Roller L&R(Red squares).
 SLP-TX22x: Cover Roller L&R can be removed without tools.
 Assemble the Peeler Bar by aligning the direction to the square hole below(Red Circles). Then, reassemble the removed Cover Roller L&R.
 Be careful to install the Peeler Bar correctly. Otherwise, the Peeler will not work properly.

## DX/TX(2inch Model) 시리즈

2. Printer 를 열어 주십시오. 그 다음 Cover STD 의 우측 홈 부분(노란색 점선)에 핀셋을 넣은 다음 내측방향(노란색 화살표)으로 눌러 분리하십시오.

※ 같은 방법으로 좌측을 눌러 분리해도 무관합니다.

3. Peeler Wire 를 Wire Hole 에 삽입하십시오.

4. Wire 를 삽입한 상태로 하기와 같이 Peeler 의 우측 부 Boss 를 Boss Hole 에 조립한 뒤, 좌측 부분도 Boss Hole 에 맞추어 조립하십시오.