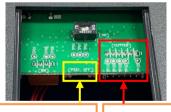

\*\* Be careful to avoid tangling with other Wires when shaping.

8. Insert the Peeler Wire to the Peeler Connector (yellow square) in the correct direction.

Reassemble the Cover Dip that was removed in step 7. Then, connect the power supply and turn the power on to check if the Peeler Sensor LED is green when turned on.

Peeler Wire 를 하기 그림과 같이 보이게 정형 하십시오.

※ 다른 Wire 와 꼬이지 않게 정형 하십시오.

8. Peeler Wire 를 방향에 맞추어 Peeler Connector(노란색 사각형)에 삽입하십시오.

Peeler Connector

Auto Cutter Connector

9. 순서 7 에서 분리한 Cover DIP 을 재 조립하십시오. 이 후, 전원장치를 연결하여 전원을 켜고 Peeler Sensor LED 에 녹색 점등 되는지 확인하십시오.