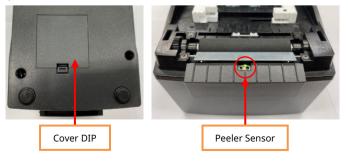

7. Place the bottom of the Printer face the front.

 $\mbox{\%}$  SLP-DX22x: Disassemble the Cover DIP by pressing the Hook (Yellow circle) inward.

then disassemble the Cover DIP.
Arrange the Peeler Wire so that it looks like the picture below.

\*\* Be careful to avoid tangling with other Wires when shaping.

8. Insert the Peeler Wire to the Peeler Connector (yellow square) in the correct direction.

Reassemble the Cover Dip that was removed in step 7. Then, connect the power supply and turn the power on to check if the Peeler Sensor LED is green when turned on.

※ 체결이 안 될 경우, 순서 3-4 과정을 반복 후, 재시도 하십시오.

7. Printer 바닥 면이 전면으로 향하게 하십시오.

% SLP-DX22x 모델은 Hook(노란색 원)를 내측 방향으로 눌러 Cover DIP 을 분리하십시오.

% SLP-TX22x 모델은 십자드라이버를 사용하여 스크류 1 개소(노란색 사각형)를 제거한 다음 Cover DIP 을 분리하십시오.

Peeler Wire 를 하기 그림과 같이 보이게 정형 하십시오.

※ 다른 Wire 와 꼬이지 않게 정형 하십시오.

8. Peeler Wire 를 방향에 맞추어 Peeler Connector(노란색 사각형)에 삽입하십시오.

Peeler Connector

Auto Cutter Connector

9. 순서 7 에서 분리한 Cover DIP 을 재 조립하십시오. 이 후, 전원장치를 연결하여 전원을 켜고 Peeler Sensor LED 에 녹색 점등 되는지 확인하십시오.