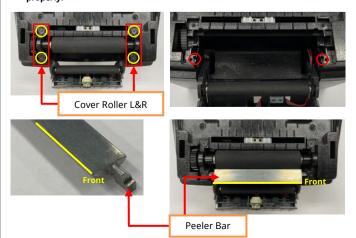

Cover STD

3. Insert the Peeler Wire into the Wire Hole.

4. With the Wire inserted, fit the right Boss of the Peeler to the Boss Hole as

SLP-DX22x: After removing the 4 screws (Yellow circles) using a screwdriver and disassemble the Cover Roller L&R(Red squares).
 SLP-TX22x: Cover Roller L&R can be removed without tools.
 Assemble the Peeler Bar by aligning the direction to the square hole below(Red Circles). Then, reassemble the removed Cover Roller L&R.
 Be careful to install the Peeler Bar correctly. Otherwise, the Peeler will not work properly.