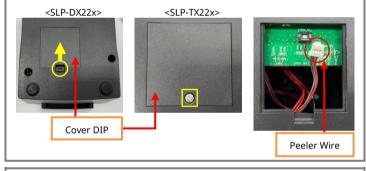

7. Place the bottom of the Printer face the front.

 $\mbox{\%}$  SLP-DX22x: Disassemble the Cover DIP by pressing the Hook (Yellow circle) inward.

then disassemble the Cover DIP.
Arrange the Peeler Wire so that it looks like the picture below.

\*\* Be careful to avoid tangling with other Wires when shaping.

8. Insert the Peeler Wire to the Peeler Connector (yellow square) in the correct direction.

Reassemble the Cover Dip that was removed in step 7. Then, connect the power supply and turn the power on to check if the Peeler Sensor LED is green when turned on.