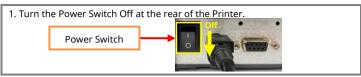

6. Turn the Switch On as shown below. Then, engage the Peeler Levers with the sockets (yellow circles) to close so that they make a clicking sound.

\* If the Levers are not engaged correctly, try again after repeating steps 3 and 4.