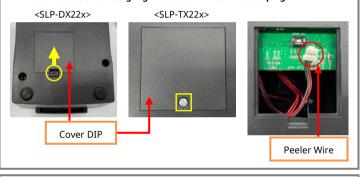

7. Place the bottom of the Printer face the front.

 $\mbox{\%}$  SLP-DX22x: Disassemble the Cover DIP by pressing the Hook (Yellow circle) inward.

then disassemble the Cover DIP.
Arrange the Peeler Wire so that it looks like the picture below.

\*\* Be careful to avoid tangling with other Wires when shaping.

8. Insert the Peeler Wire to the Peeler Connector (yellow square) in the correct direction.

Reassemble the Cover Dip that was removed in step 7. Then, connect the power supply and turn the power on to check if the Peeler Sensor LED is green when turned on.