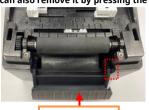

### DX/TX(2inch Model) Series

2. Open the Printer. And Insert tweezers (recommended) into the Right hole (yellow dotted line) of the Cover STD, then press it inward (yellow arrow) to disassemble it.

\* You can also remove it by pressing the left side in the same manner.

Cover STD

3. Insert the Peeler Wire into the Wire Hole.

4. With the Wire inserted, fit the right Boss of the Peeler to the Boss Hole as

SLP-DX22x: After removing the 4 screws (Yellow circles) using a screwdriver and disassemble the Cover Roller L&R(Red squares).
 SLP-TX22x: Cover Roller L&R can be removed without tools.
 Assemble the Peeler Bar by aligning the direction to the square hole below(Red Circles). Then, reassemble the removed Cover Roller L&R.
 Be careful to install the Peeler Bar correctly. Otherwise, the Peeler will not work properly.