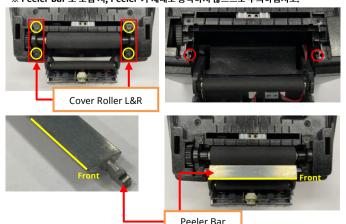

Cover STD

3. Insert the Peeler Wire into the Wire Hole.

4. With the Wire inserted, fit the right Boss of the Peeler to the Boss Hole as

SLP-DX22x: After removing the 4 screws (Yellow circles) using a screwdriver and disassemble the Cover Roller L&R(Red squares).
 SLP-TX22x: Cover Roller L&R can be removed without tools.
 Assemble the Peeler Bar by aligning the direction to the square hole below(Red Circles). Then, reassemble the removed Cover Roller L&R.
 Be careful to install the Peeler Bar correctly. Otherwise, the Peeler will not work properly.

※ SLP-TX22x 모델의 Cover Roller L&R 은 도구 사용 없이 분리가능 합니다. 하기 사각 홈(빨간색 원)에 Peeler Bar 를 방향에 맞추어 조립하십시오.

이 후, Cover Roller L&R 을 재 조립하십시오.

※ Peeler Bar 오 조립 시, Peeler 가 제대로 동작하지 않으므로 주의하십시오.

6. 하기와 같이 Switch 를 On 으로 변경하십시오. 그리고 Peeler Lever 가 노란색 원 표시 홈에 딸각 소리가 날 때까지 닫아 주십시오.