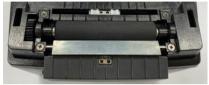

Cover STD

3. Insert the Peeler Wire into the Wire Hole.

4. With the Wire inserted, fit the right Boss of the Peeler to the Boss Hole as

SLP-DX22x: After removing the 4 screws (Yellow circles) using a screwdriver and disassemble the Cover Roller L&R(Red squares).
 SLP-TX22x: Cover Roller L&R can be removed without tools.
 Assemble the Peeler Bar by aligning the direction to the square hole below(Red Circles). Then, reassemble the removed Cover Roller L&R.
 Be careful to install the Peeler Bar correctly. Otherwise, the Peeler will not work properly.