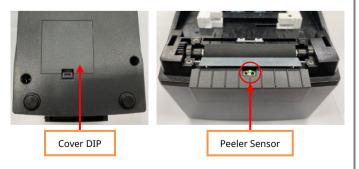

\*\* Be careful to avoid tangling with other Wires when shaping.

8. Insert the Peeler Wire to the Peeler Connector (yellow square) in the correct direction.

Reassemble the Cover Dip that was removed in step 7. Then, connect the power supply and turn the power on to check if the Peeler Sensor LED is green when turned on.

Peeler Wire 를 하기 그림과 같이 보이게 정형 하십시오.

※ 다른 Wire 와 꼬이지 않게 정형 하십시오.

8. Peeler Wire 를 방향에 맞추어 Peeler Connector(노란색 사각형)에 삽입하십시오.

Peeler Connector

Auto Cutter Connector

9. 순서 7 에서 분리한 Cover DIP 을 재 조립하십시오. 이 후, 전원장치를 연결하여 전원을 켜고 Peeler Sensor LED 에 녹색 점등 되는지 확인하십시오.