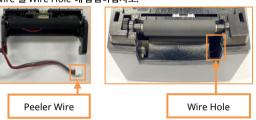

Cover STD

3. Insert the Peeler Wire into the Wire Hole.

4. With the Wire inserted, fit the right Boss of the Peeler to the Boss Hole as

SLP-DX22x: After removing the 4 screws (Yellow circles) using a screwdriver and disassemble the Cover Roller L&R(Red squares).
 SLP-TX22x: Cover Roller L&R can be removed without tools.
 Assemble the Peeler Bar by aligning the direction to the square hole below(Red Circles). Then, reassemble the removed Cover Roller L&R.
 Be careful to install the Peeler Bar correctly. Otherwise, the Peeler will not work properly.

## DX/TX(2inch Model) 시리즈

2. Printer 를 열어 주십시오. 그 다음 Cover STD 의 우측 홈 부분(노란색 점선)에 핀셋을 넣은 다음 내측방향(노란색 화살표)으로 눌러 분리하십시오.

※ 같은 방법으로 좌측을 눌러 분리해도 무관합니다.

3. Peeler Wire 를 Wire Hole 에 삽입하십시오.

4. Wire 를 삽입한 상태로 하기와 같이 Peeler 의 우측 부 Boss 를 Boss Hole 에 조립한 뒤, 좌측 부분도 Boss Hole 에 맞추어 조립하십시오.